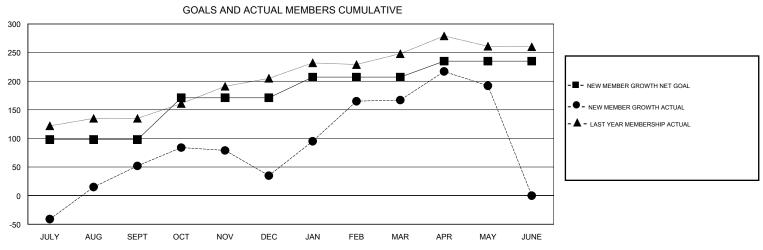

## MONTHLY MEMBERSHIP PROGRESS REPORT

District 322 F

Results as of: 5/31/2017







| DROPPED CLUBS: 3  DROPPED MEMBERS |           | 61 CLUBS OF 76 ADDED 1 OR MORE NEW MEMBERS | GENDER DISTRIB  MALE  FEMALE       | UTION<br>1,976 (78.20%)<br>551 (21.80%) |     |
|-----------------------------------|-----------|--------------------------------------------|------------------------------------|-----------------------------------------|-----|
| DECEASED                          | 7         | CLICK HERE FOR CUMULATIVE  MEMBERSHIP DATA | TOTAL FAMILY UNIT MEMBERS          |                                         | 707 |
| CLUB CANCELLED OTHER              | 76<br>167 |                                            | FAMILY MEMBERS PAYING HALF<br>DUES |                                         | 386 |
| TOTAL                             | 250       |