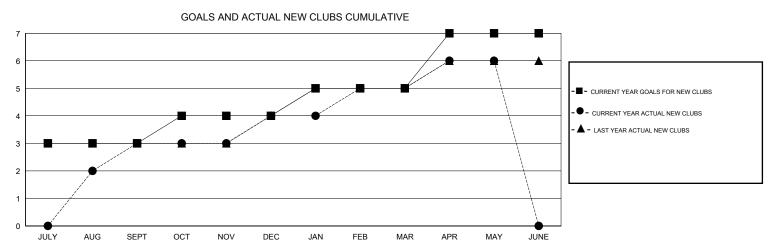

## MONTHLY MEMBERSHIP PROGRESS REPORT

District 322 F

Results as of: 5/31/2017







| DROPPED CLUBS: 3  DROPPED MEMBERS |           | 61 CLUBS OF 76 ADDED 1 OR MORE NEW MEMBERS | GENDER DISTRIB  MALE  FEMALE       | UTION<br>1,976 (78.20%)<br>551 (21.80%) |     |
|-----------------------------------|-----------|--------------------------------------------|------------------------------------|-----------------------------------------|-----|
| DECEASED                          | 7         | CLICK HERE FOR CUMULATIVE  MEMBERSHIP DATA | TOTAL FAMILY UNIT MEMBERS          |                                         | 707 |
| CLUB CANCELLED OTHER              | 76<br>167 |                                            | FAMILY MEMBERS PAYING HALF<br>DUES |                                         | 386 |
| TOTAL                             | 250       |