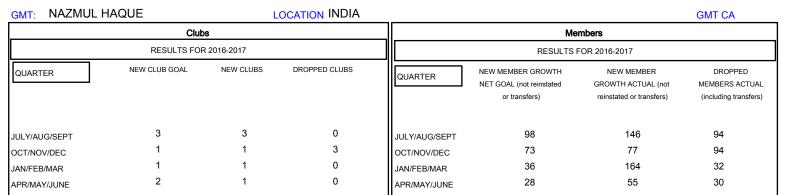

## MONTHLY MEMBERSHIP PROGRESS REPORT

District 322 F

Results as of: 5/31/2017







| DROPPED CLUBS: 3  DROPPED MEMBERS |           | 61 CLUBS OF 76 ADDED 1 OR MORE NEW MEMBERS | GENDER DISTRIB  MALE  FEMALE       | UTION<br>1,976 (78.20%)<br>551 (21.80%) |     |
|-----------------------------------|-----------|--------------------------------------------|------------------------------------|-----------------------------------------|-----|
| DECEASED                          | 7         | CLICK HERE FOR CUMULATIVE  MEMBERSHIP DATA | TOTAL FAMILY UNIT MEMBERS          |                                         | 707 |
| CLUB CANCELLED OTHER              | 76<br>167 |                                            | FAMILY MEMBERS PAYING HALF<br>DUES |                                         | 386 |
| TOTAL                             | 250       |